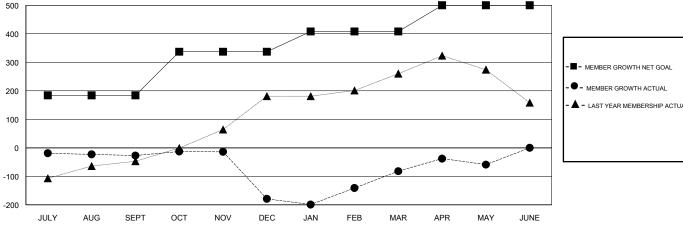

## LOCATION REP OF SRI LANKA

**GMT CA** 

|               | Club          | s         |               | Members               |                           |                         |                                              |  |
|---------------|---------------|-----------|---------------|-----------------------|---------------------------|-------------------------|----------------------------------------------|--|
|               | RESULTS FOR   | 2018-2019 |               | RESULTS FOR 2018-2019 |                           |                         |                                              |  |
| QUARTER       | NEW CLUB GOAL | NEW CLUBS | DROPPED CLUBS | QUARTER               | MEMBER GROWTH NET<br>GOAL | MEMBER GROWTH<br>ACTUAL | DROPPED MEMBERS ACTUAL (including transfers) |  |
| JULY/AUG/SEPT | 5             | 0         | 2             | JULY/AUG/SEPT         | 184                       | 58                      | 73                                           |  |
| OCT/NOV/DEC   | 4             | 0         | 5             | OCT/NOV/DEC           | 153                       | 116                     | 240                                          |  |
| JAN/FEB/MAR   | 2             | 4         | 3             | JAN/FEB/MAR           | 71                        | 231                     | 64                                           |  |
| APR/MAY/JUNE  | 2             | 1         | 0             | APR/MAY/JUNE          | 92                        | 92                      | 43                                           |  |