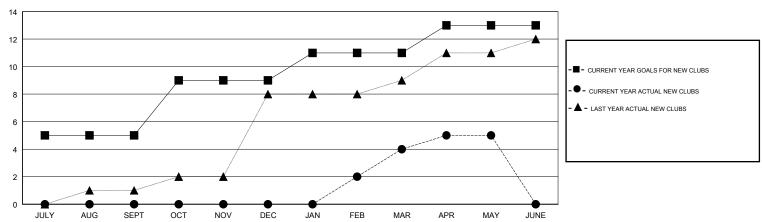

## LOCATION REP OF SRI LANKA

**GMT CA** 

|               | Club          | s         |               | Members               |                           |                         |                                              |  |
|---------------|---------------|-----------|---------------|-----------------------|---------------------------|-------------------------|----------------------------------------------|--|
|               | RESULTS FOR   | 2018-2019 |               | RESULTS FOR 2018-2019 |                           |                         |                                              |  |
| QUARTER       | NEW CLUB GOAL | NEW CLUBS | DROPPED CLUBS | QUARTER               | MEMBER GROWTH NET<br>GOAL | MEMBER GROWTH<br>ACTUAL | DROPPED MEMBERS ACTUAL (including transfers) |  |
| JULY/AUG/SEPT | 5             | 0         | 2             | JULY/AUG/SEPT         | 184                       | 58                      | 73                                           |  |
| OCT/NOV/DEC   | 4             | 0         | 5             | OCT/NOV/DEC           | 153                       | 116                     | 240                                          |  |
| JAN/FEB/MAR   | 2             | 4         | 3             | JAN/FEB/MAR           | 71                        | 231                     | 64                                           |  |
| APR/MAY/JUNE  | 2             | 1         | 0             | APR/MAY/JUNE          | 92                        | 92                      | 43                                           |  |

## GOALS AND ACTUAL NEW CLUBS CUMULATIVE

| DROPPED CLUBS: 10 |     | 69 CLUBS OF 99 ADDED 1 OR MORE<br>NEW MEMBERS | GENDER DISTRIBUTION           MALE         2,144 (80.66%)           FEMALE         514 (19.34%) |      |     |
|-------------------|-----|-----------------------------------------------|-------------------------------------------------------------------------------------------------|------|-----|
| DROPPED MEMBERS   |     |                                               | Women Percentage Fiscal Year Goal: 5%                                                           |      |     |
| DECEASED          | 10  | CLICK HERE FOR CUMULATIVE                     | TOTAL FAMILY UNIT MEMBERS                                                                       |      | 585 |
| CLUB CANCELLED    | 185 | MEMBERSHIP DATA                               |                                                                                                 |      | 242 |
| OTHER             | 225 |                                               | FAMILY MEMBERS PAYING DUES                                                                      | HALF | 312 |
| TOTAL             | 420 |                                               |                                                                                                 |      |     |